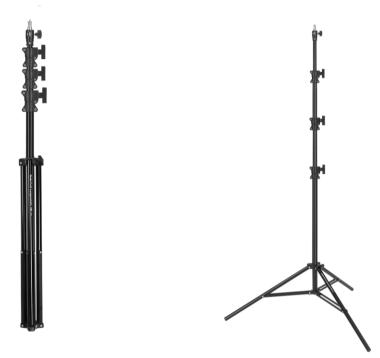

Professional Light Stand 380 cm – Height Adjustable Light Stand With Air Suspension

- Flexible: Height adjustable from 128 cm to 364 cm for individual lighting needs
- Stable and reliable: Robust aluminum construction, load capacity up to 10 kg
- Professional: Perfect for studio photography and outdoor use

Rollei

- Reversible spigot: 5/8 inch adapter with 1/4 and 3/8 inch thread
- Safety mechanism: Integrated air suspension protects your equipment

| Technical Data         |                                                                |
|------------------------|----------------------------------------------------------------|
| Type of tripod         | Professional Light Stand 380 cm                                |
| Material               | Aluminium                                                      |
| Colour                 | Black                                                          |
| Working height minimum | 128 cm                                                         |
| Working height maximum | 364 cm                                                         |
| Packing size           | 106 cm                                                         |
| Payload maximum        | 10 kg                                                          |
| Center column sections | 4                                                              |
| Center column diameter | 2.5 / 3.0 / 3.5 / 4.0 cm                                       |
| Tripod base diameter   | 2.5 cm                                                         |
| Connections            | 5/8" spigot adapter with 1/4" and 3/8" male thread, reversible |
| Other Features         | Center column damping                                          |
| Weight                 | 3.3 kg                                                         |
|                        |                                                                |